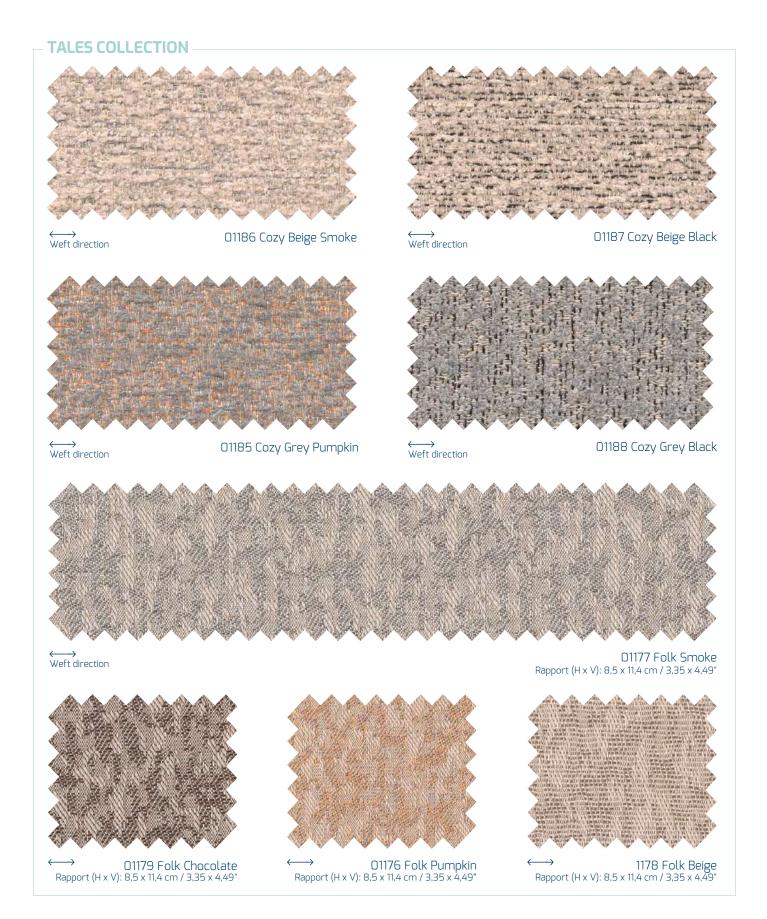

The Tales collection is inspired by those endlessly afternoon gatherings around a fireplace. With this collection we want to help create warm, cozy and comfortable homes making outdoor spaces also suitable also in Autumn and Winter. Beiges, bone and ivory mixed with subtle colors are our chromatic proposal to convince people to stay outside and spend time together with the beloved ones just as we used to do. As we will always do with Bliss.

## TALES COLLECTION

100% solution dyed acrylic Composition:

Outdoor and indoor use

140 cm (55") Width:

Roll length: 50 m (55 yards)

Warranty: 5 years

### Flame retardancy

NFPA 260

EN 1021-1

BS 5852-1(S4)

CA TB 117

| Technical data                                                       | Standard           | Cozy | Folk                          |
|----------------------------------------------------------------------|--------------------|------|-------------------------------|
| Weight (g/m²):                                                       | UNE 40339          | 460  | 250                           |
| Rapport:<br>(H x V)                                                  |                    | -    | 8,5 x 11,4 cm<br>3,35 x 4,49" |
| Spray Test (max. 100)                                                | UNE-EN ISO 4920    | 100  | 100                           |
| Oil repellence (max. 6):                                             | AATCC 118          | 6    | 6                             |
| Colour fastness<br>to artificial<br>weathering (max. 8):             | UNE-EN ISO 105-B04 | 7-8  | 7-8                           |
| Colour fastness to artificial light (max 8)                          | UNE-EN ISO 105-B02 | 7-8  | 7-8                           |
| Colour fastness to chlorinated water (swimming-pool water) (max. 5): | UNE-EN ISO 105-E03 | 5    | 5                             |
| Colour fastness to sea water (max. 5):                               | UNE-EN ISO 105-E02 | 5    | 5                             |