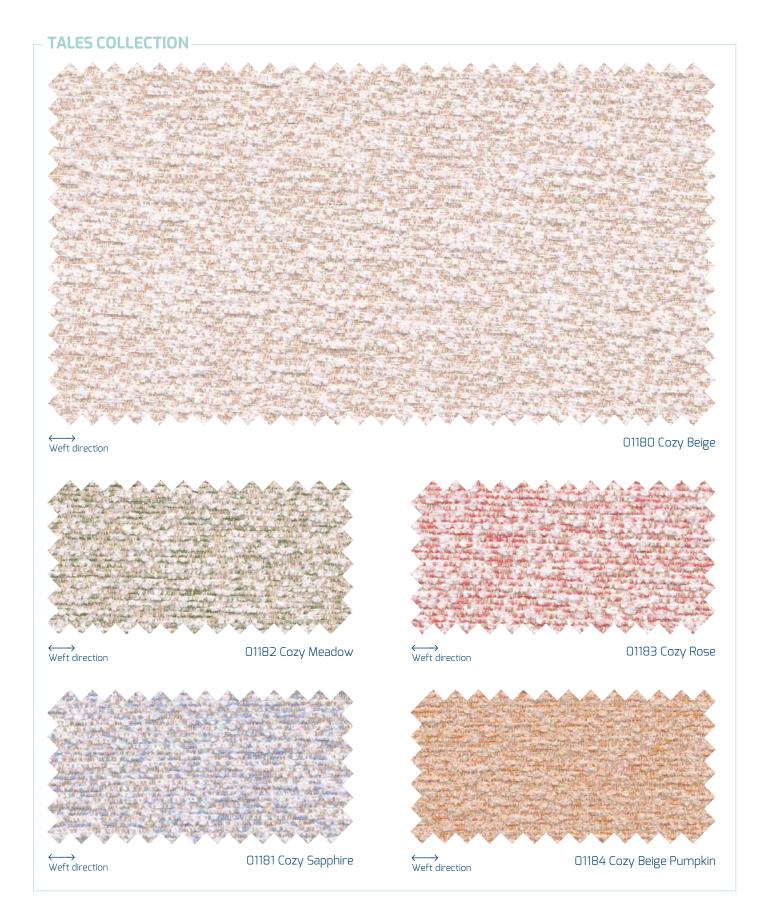

The Tales collection is inspired by those endlessly afternoon gatherings around a fireplace. With this collection we want to help create warm, cozy and comfortable homes making outdoor spaces also suitable also in Autumn and Winter. Beiges, bone and ivory mixed with subtle colors are our chromatic proposal to convince people to stay outside and spend time together with the beloved ones just as we used to do. As we will always do with Bliss.

## TALES COLLECTION

100% solution dyed acrylic Composition:

Outdoor and indoor use

140 cm (55") Width:

Roll length: 50 m (55 yards)

Warranty: 5 years