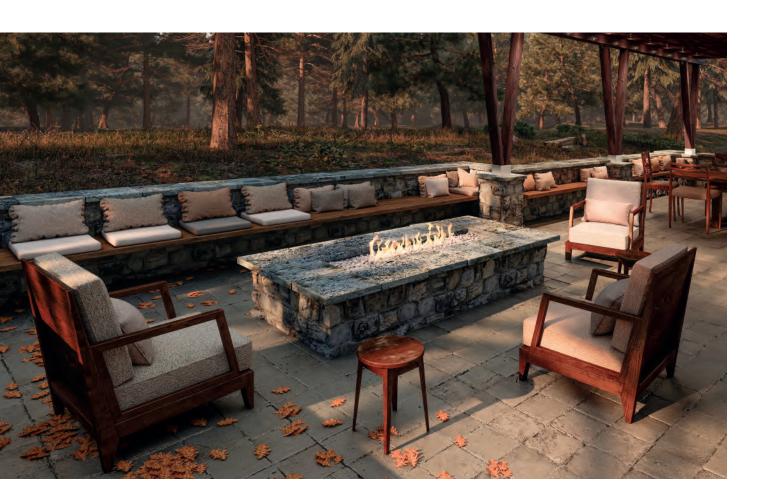

The Tales collection is inspired by those endlessly afternoon gatherings around a fireplace. With this collection we want to help create warm, cozy and comfortable homes making outdoor spaces also suitable also in Autumn and Winter. Beiges, bone and ivory mixed with subtle colors are our chromatic proposal to convince people to stay outside and spend time together with the beloved ones just as we used to do. As we will always do with Bliss.