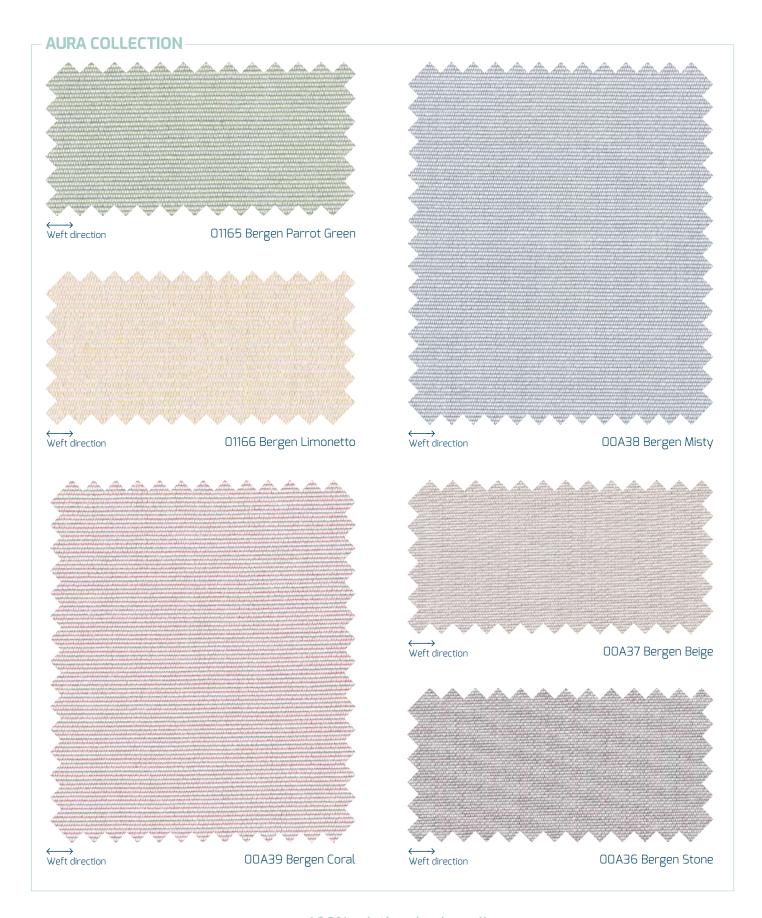

## **AURA COLLECTION**

Composition: 100% solution dyed acrylic

Outdoor and indoor use

Width: 140 cm (55")

Roll length: 50 m (55 yards)

Warranty: 5 years

#### **Features**

**UV** resistant

Maximum color fastness

Eco long-lasting

Water repellent

Stain repellent

Rotproof and mildew resistant

Suitable for aquatic environments