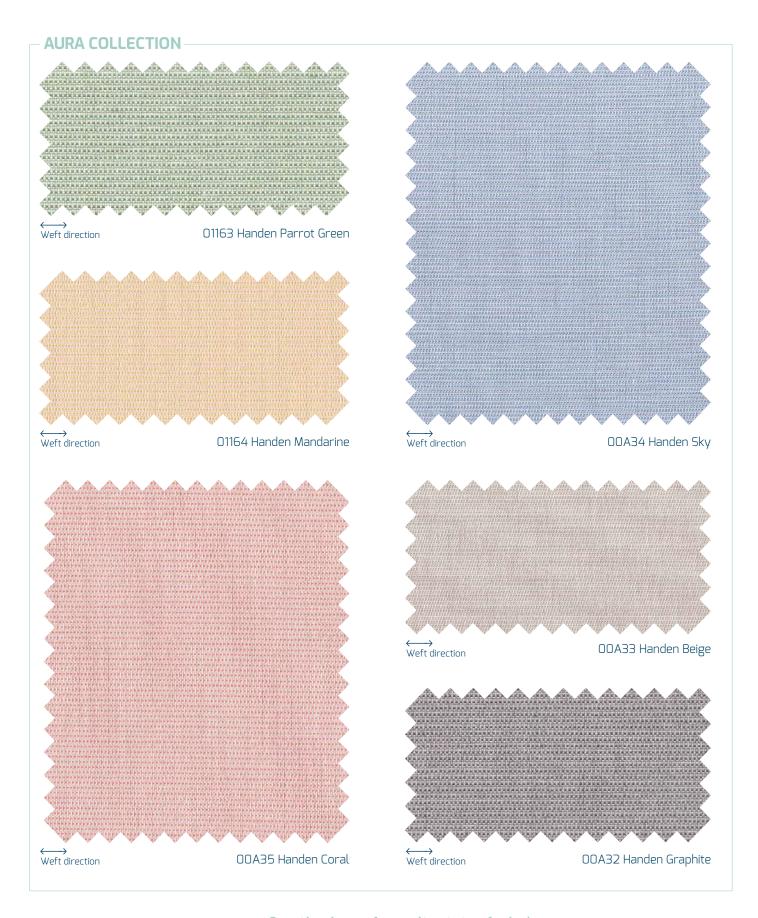

## **AURA COLLECTION**

Composition: 100% solution dyed acrylic

Outdoor and indoor use

Width: 140 cm (55")

Roll length: 50 m (55 yards)

Warranty: 5 years

#### **Features**

**UV** resistant

Maximum color fastness

Eco long-lasting

Water repellent

Stain repellent

Rotproof and mildew resistant

Suitable for aquatic environments