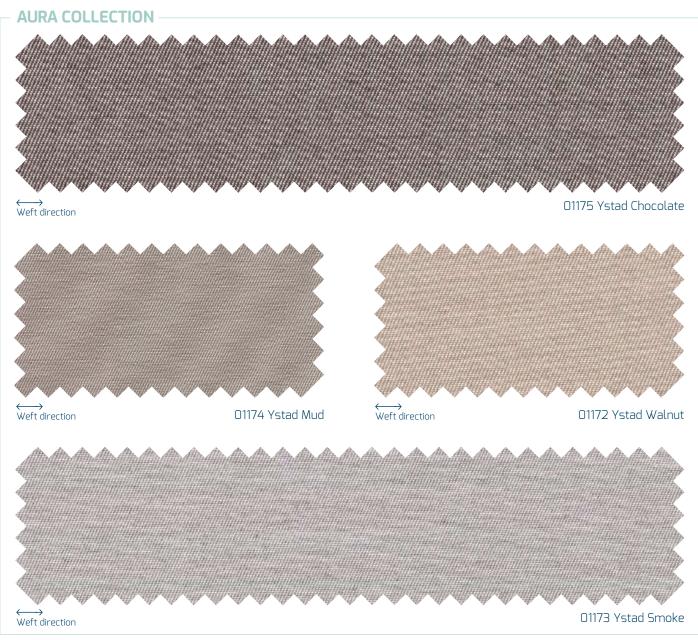

## **AURA COLLECTION**

Composition: 100% solution dyed acrylic

Outdoor and indoor use

Width: 140 cm (55")

Roll length: 50 m (55 yards)

Warranty: 5 years

#### **Features**

**UV** resistant

Maximum color fastness

Eco long-lasting

Water repellent

Stain repellent

Rotproof and mildew resistant

Suitable for aquatic environments