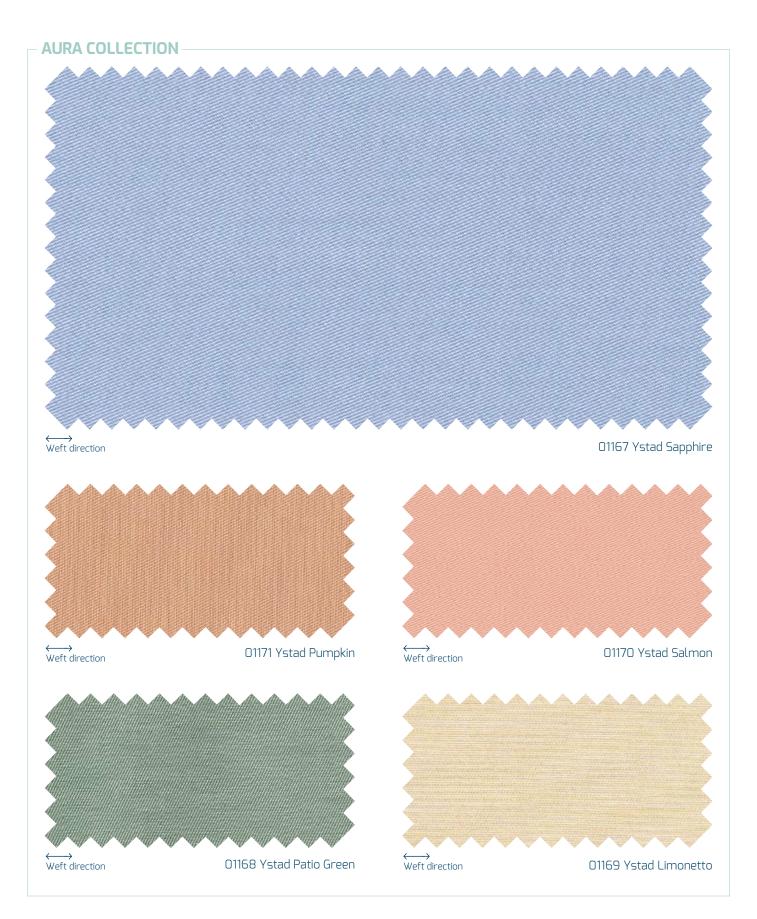

## **AURA COLLECTION**

Composition: 100% solution dyed acrylic

Outdoor and indoor use

Width: 140 cm (55")

Roll length: 50 m (55 yards)

Warranty: 5 years

#### **Features**

**UV** resistant

Maximum color fastness

Eco long-lasting

Water repellent

Stain repellent

Rotproof and mildew resistant

Suitable for aquatic environments